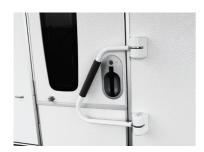

# Thule Security Handrail

#### **Specs**

- A sturdy and easy-to-fit Handrail ideal for the motorhome or caravan.
- Easy to install through the motorhome or caravan wall with 2 mounting plates, covers and bolts.
- Has a unique double-locking design for ultimate security.
- The same Handrail can be used for left or right opening doors.
- In the open position, it offers a sturdy grab handle to help people get in and out of the vehicle and in its locked position it folds across the door giving added visible security.