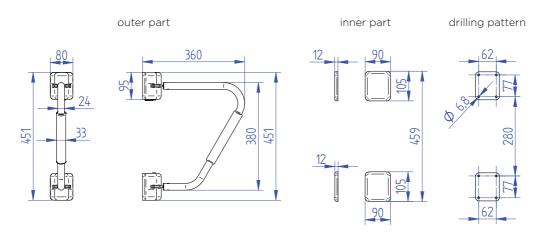

## **Technical Drawing**

| Bolt length                       | wall thickness (mm) |     |                          |
|-----------------------------------|---------------------|-----|--------------------------|
|                                   | min                 | max |                          |
| 35                                | 25                  | 30  |                          |
| 40                                | 30                  | 35  | Standard delivered bolts |
| 4 <sup>Vfall thickness (mm)</sup> | 35                  | 40  |                          |
| 50                                | 40                  | 45  |                          |