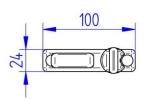

#### Picture:

- horizontal installation:

inner part

outer part

- vertical installation:

### **Description:**

- High security lock for motorhome and caravan.
- Secures the entrance door both inside and outside.
- Lockable from both inside and outside but can always be opened from inside.
- To be mounted trough the wall.
- Limited space required for installation.
- Can be installed horizontally or vertically for most optimal orientation of inner part.
- Large overlap with door for high security.