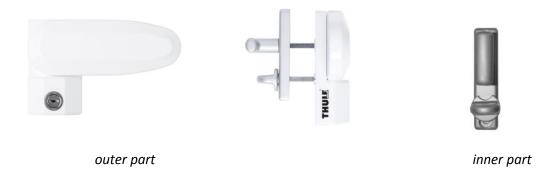

#### Picture:

- horizontal installation:

inner part

outer part

- vertical installation: