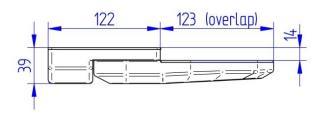

### **Description:**

- High security lock for motorhome and caravan.
- Secures the entrance door both inside and outside.
- Lockable from both inside and outside but can always be opened from inside.
- To be mounted trough the wall.
- Limited space required for installation.
- Can be installed horizontally or vertically for most optimal orientation of inner part.
- Large overlap with door for high security.

## **Technical Info / Drawings:**

outer part

drilling pattern

| Bolt length (mm) | Wall thickness (mm) |     |
|------------------|---------------------|-----|
|                  | min                 | max |
| 40 & 50          | 25                  | 30  |
| 45 & 55 (*)      | 30                  | 35  |
| 50 & 60          | 35                  | 40  |
| 55 & 65          | 40                  | 45  |