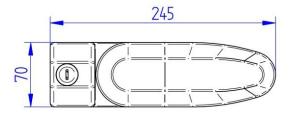

## **Technical Info / Drawings:**

outer part

drilling pattern

| Bolt length (mm) | Wall thickness (mm) |     |
|------------------|---------------------|-----|
|                  | min                 | max |
| 40 & 50          | 25                  | 30  |
| 45 & 55 (*)      | 30                  | 35  |
| 50 & 60          | 35                  | 40  |
| 55 & 65          | 40                  | 45  |