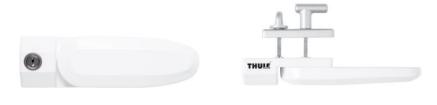

#### Picture:

- horizontal installation:

inner part

outer part

- vertical installation:

### **Description:**

- High security lock for motorhome and caravan.
- Secures the entrance door both inside and outside.
- Lockable from both inside and outside but can always be opened from inside.
- To be mounted trough the wall.
- Limited space required for installation.
- Can be installed horizontally or vertically for most optimal orientation of inner part.
- Large overlap with door for high security.