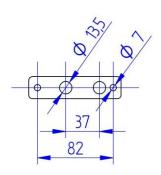

## **Technical Info / Drawings:**

outer part

drilling pattern

| Bolt length (mm) | Wall thickness (mm) |     |
|------------------|---------------------|-----|
|                  | min                 | max |
| 40 & 50          | 25                  | 30  |
| 45 & 55 (*)      | 30                  | 35  |
| 50 & 60          | 35                  | 40  |
| 55 & 65          | 40                  | 45  |